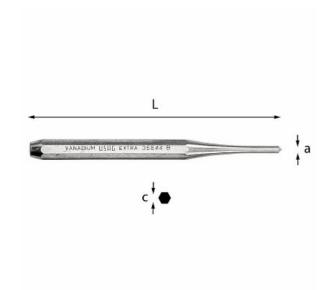

# **CENTRE PUNCHES**

368

**DIN 7250** 

- Chrome Vanadium steel
- Chrome plated finish

### Family details

| Code      | axL mm | c mm |    |  |
|-----------|--------|------|----|--|
| U03680002 | 4x125  | 10   | 10 |  |
| U03680003 | 5x150  | 12   | 10 |  |
| U03686001 | 3x100  | 8    | 10 |  |